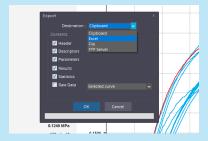

## **Export functions**

Multiple export functions are included for example to Excel, PDF report, CSV file to a PC or ftp server, run a script to store data on SQL Server or other database.