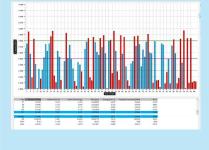

## Test results visible in graph or table

The measured results can be shown in different visuals, graph, table, chart and statistics. The export function to a report can be customized showing your company logo and title at the top. This makes it possible to generating a professional report.

# **Combine different tests**

Analyzing different tests made in the past is easy. You combine them and generate a report with a graph and analyses.