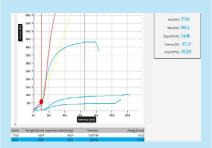

# View test curve in real-time

When multiple data points per test are sent, GraphMaster software populates a curve. The curve provides more information on the test.

## Test results visible in graph or table

The measured results can be shown in different visuals, graph, table, chart and statistics. The export function to a report can be customized showing your company logo and title at the top. This makes it possible to generating a professional report.