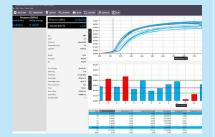

## Test results visible in graph or table

The measured results can be shown in different visuals, graph, table, chart and statistics. The export function to a report can be customized showing your company logo and title at the top. This makes it possible to generating a professional report.

# View test curve in real-time

When multiple data points per test are sent, GraphMaster software populates a curve. The curve provides more information on the test.