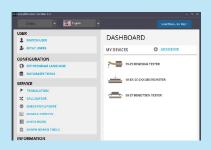

## Easy to use

The GraphMaster software gives you all the important settings and values in one screen. Advanced settings are available in a couple of clicks.

## Test results visible in graph or table

The measured results can be shown in different visuals, graph, table, chart and statistics. The export function to a report can be customized showing your company logo and title at the top. This makes it possible to generating a professional report.