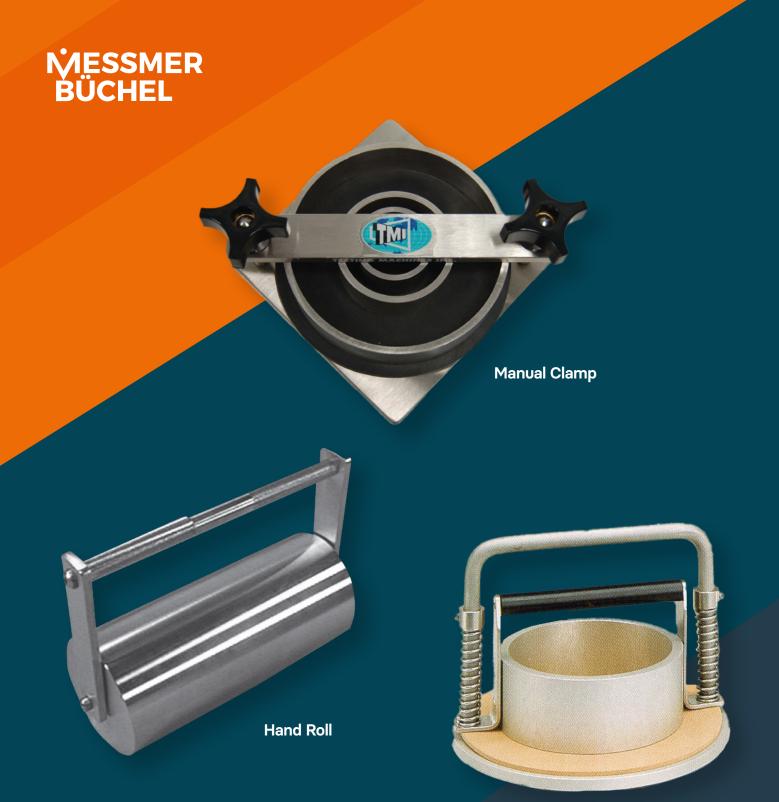

#### **Manual Clamping**

| Size(s)               | Description                                                                                                                                           | Catalog Number |
|-----------------------|-------------------------------------------------------------------------------------------------------------------------------------------------------|----------------|
| 100 sq. cm            | Cobb Sizing Tester with 100 sq. cm. cylinder and gasket. Per TAPPI T 441 10,                                                                          | 61-04-00-0002  |
| 10, 25, 100<br>sq. cm | Cobb Sizing Tester. Includes 100, 25, and 10 square centimeter cylinders and gaskets. Meets T 441 and T 2045                                          | 61-04-00-0001  |
| 10, 25, 100<br>sq. cm | Cobb Sizing Tester. Includes 100, 25, and 10 square centimeter cylinders, gaskets, 10 kg Roller and 300 Sheets Blotting Paper. Meets T 441 and T 2045 | 61-04-00-0003  |

#### **Required Accessories**

|                       | Description                                                                | Catalog Number |
|-----------------------|----------------------------------------------------------------------------|----------------|
| Stainless Steel       | Hand Roll – Couch Roller for Cobb Sizing tester. Weight of roller complies | 61-04-01       |
| Hand Roll             | with TAPPI standard specifications, 10kg. +/5 kg.)                         | 61-04-04       |
| <b>Blotting Paper</b> | 203x203mm (8" X 8"), Package of 1200 sheets.                               | 61-04-05       |